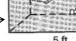

## HW 9 4.15.15

1) How much water is needed to completely fill this shark tank?

**4)** 
$$3.6 \div 0.08$$

**5)** 
$$420 \div 0.05$$

9) 
$$2.6 - 0.55$$

**10**) 
$$5\frac{1}{7} \div 8\frac{2}{5}$$